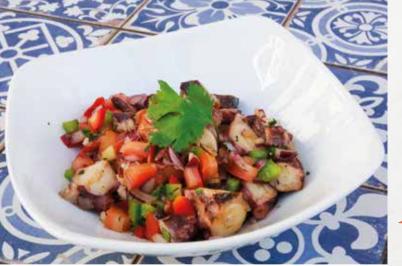

# Tapas / Peliscos - A Little Taste of Portugal -

|   | MIXED STARTER PLATTER Calamari, chicken livers and chouriço slices.                                                                                      | 180       |
|---|----------------------------------------------------------------------------------------------------------------------------------------------------------|-----------|
|   | <b>KALE SOUP</b> <i>CALDO VERDE</i> Hearty Portuguese soup made with fresh kale, blended potatoes, sliced chouriço, onion & drizzled with olive oil.     | 70        |
|   | CHICKEN LIVERS FIGADOS DE GALINHA Grilled livers in a white wine tomato-based sauce. Served lemon & herb or piri-piri. Add cream - R10                   | 70        |
| 3 | CHICKEN GIBLETS MOELAS GUISADAS Sautéed giblets cooked in a spicy white wine tomato-based sauce.                                                         | 75        |
| 2 | CHICKEN WINGS ÁSAS DE FRANGO<br>Volcanic rock flamed, basted with lemon & herb or piri-piri.                                                             | 85        |
| w | OCTOPUS SALAD SALADA DE POLVO SUBJECT TO AVAILABILITY Octopus, red & green peppers, tomatoes, red onions & garlic in our house vinaigrette.              | 95        |
|   | <b>PORTUGUESE STYLE CALAMARI</b> LULAS COM MOLHO A PORTUGUÊSA Marinated in our signature marinade, scorch grilled or fried.                              | 110       |
|   | <b>HOUSE STYLE MUSSELS</b> MEXILHÕES À CASA<br>Sautéed in onions, garlic and white wine and finished off with coconut<br>cream, fresh lemon & coriander. | 95        |
|   | GRILLED SARDINES SARDINHAS ASSADAS  Volcanic rock flamed, salt crusted sardines topped with chargrilled green peppers and onions.                        | 89        |
| w | COD FISH FRITTERS PATANISCAS DE BACALHAU  Deep fried salted cod in our beer batter. Served with a garlic mayo.                                           | 95        |
| 2 | <b>RISSOLES</b> <i>RISSOIS</i> Chicken 60   Prawn 75 № Jalapeño Deep fried, crumbed turnovers with a spicy filling.                                      | Cheese 70 |
|   | <b>TRINCHADO</b> Chicken 80   Marinated and pan-fried with white wine, garlic, paprika and bay leaves. Served with or without piri-piri.                 | Rump 110  |
| 2 | FIRED UP CHOURIÇO Smoked spicy Portuguese sausage flambeed with Portuguese "Fire Water".                                                                 | 120       |
|   | BATTERED GREEN BEANS PEIXINHOS DA HORTA Fried batter coated green beans. Served with a garlic mayo.                                                      | 65        |
|   | PORTUGUESE BREAD ROLL Complimentary bread rolls will be provided at initial seating only                                                                 | 9         |