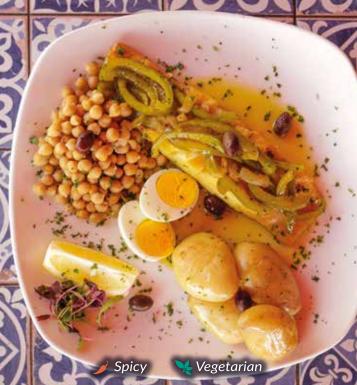

## Seafood / Marisco-Peixe

- Served with a side of your choice, where applicable -

|     | BACALHAU ASSADO Grilled salted cod, served with boiled potatoes and egg, chickpeas and a chargrilled green peppers, onions & olive oil vinaigrette. | 270   |
|-----|-----------------------------------------------------------------------------------------------------------------------------------------------------|-------|
| NEW | WHOLE LINE FISH PEIXE GRELHADO SUBJECT TO AVAILABILITY Whole Tilapia grilled on our Volcanic rock grill.                                            | 120   |
|     | PORTUGALO KINGKLIP MARUCA Whole baby kingklip topped with a chunky tomato and onion relish with bay leaves, capers, olives and white wine.          | 245   |
|     | BEER BATTERED HAKE PEIXE FRITO EM CAPOTE Beer battered fried hake served with tartar sauce.                                                         | 120   |
|     | GRILLED HAKE PEIXE GRELHADO Grilled "LM" style served with our Portuguese Vinaigrette.                                                              | 115   |
|     | PORTUGUESE STYLE CALAMARI LULAS COM MOHLO A PORTUGUÊSA Marinated in our signature marinade, scorch grilled or fried.                                | 220   |
| NEW | PRAWNS NACIONAL 8 medium prawns in our spicy beer sauce.                                                                                            | 235   |
|     | LM STYLE PRAWNS CAMARÃO LM  Grilled medium prawns. "Lorenzo Marques" "LM" style. Served with or without piri-piri.  8 225   12                      | 2 305 |
|     | KING PRAWNS CAMARÃO REI 6 grilled king prawns "Lorenzo Marques" "LM" style. Served with or without piri-piri.                                       | 310   |