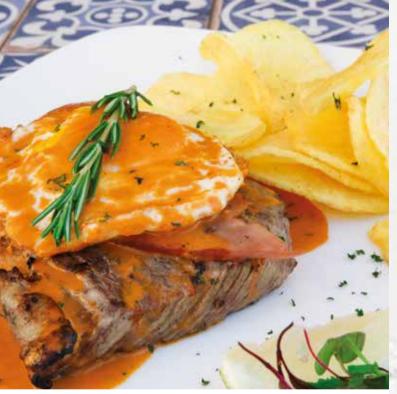

### Volcanic Rock Flamed Grills

- Fired Over Open Flame Volcanic Rock - Served with a side of your choice -

| RUMP BIFE DE ALCATRA 250g Basted with our signature Portuguese marinade. Add mushroom sauce R28   Add cheese sauce R20   Add pepper sauce R25                                                      | 165                   |
|----------------------------------------------------------------------------------------------------------------------------------------------------------------------------------------------------|-----------------------|
| FILLET FILETE 250g Basted with our signature Portuguese marinade. Add mushroom sauce R28   Add cheese sauce R20   Add pepper sauce R25                                                             | 248                   |
| <b>PICANHA</b> 500g  Basted with our signature Portuguese marinade and served with a compound butter.                                                                                              | 285                   |
| <b>BITOQUE</b> A traditional favourite. 250g steak topped with hickory ham & a fried egg.                                                                                                          | rump 180   fillet 260 |
| <b>RUBY PORT STEAK</b> BIFE COM MOLHO DE VINHO DO PORTO 250g steak decked with slices of sautéed white mushrooms and chouriço finished off with our Ruby Port sauce.                               | rump 210   fillet 290 |
| BEEF ESPETADA (The Real Way!!) Skewered Rump chunks with an olive oil, bay leaf & course sea salt rub, basted with our signature Portuguese marinade. (Medium to Rare recommended for succulence). | 198                   |
| <b>LAMB CHOPS</b> COSTELETAS DE CORDEIRO<br>3 x 120g loin chops basted with our signature Portuguese<br>marinade.                                                                                  | 269                   |
| LM BABY CHICKEN FRANGO ASSADO<br>No Pre-Cooking done here! Allow approx. 40-45 min. Grilled "LM" style.<br>Served in Hot / Mild pírí-pírí or Lemon & Herb.                                         | half 125   full 195   |
| CHICKEN FILLET PEITO DE GALINHA<br>Grilled "LM" style. Served in Hot / Mild pírí-pírí or Lemon & Herb.<br>Add mushroom sauce R28   Add cheese sauce R20   Add pepper sauce R25                     | 125                   |
| CHICKEN FILLET IN A MUSHROOM PORT SAUCE PEITO DE GALINHA COM MOLHO DE VINHO DO PORTO Grilled and decked with slices of sautéed white mushrooms and chouriço finished off with our Ruby Port sauce. | 145                   |