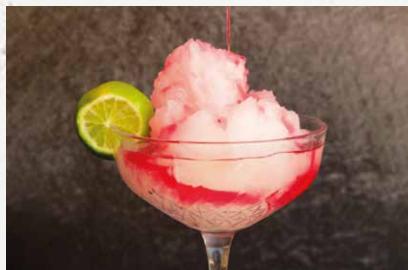

#### **SNOWCONE** Watermelon | Strawberry SKYY Vodka blended with freshly pressed apple & lime juice. Finished off with a flavoured extract.