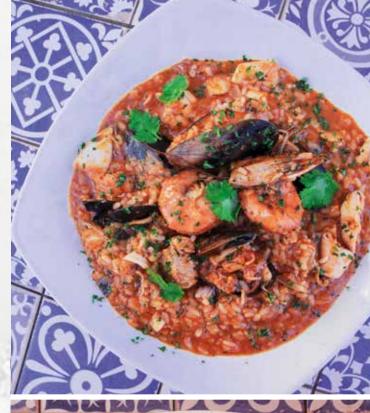

## Old style Traditional Portuguese

- Sunday Lunch Family Feasts! -

|                       | PORK CUTLETS FEBRAS                                                                                                                                                                                         |                    | 155 |
|-----------------------|-------------------------------------------------------------------------------------------------------------------------------------------------------------------------------------------------------------|--------------------|-----|
|                       | <b>Volcanic rock flamed</b> thinly sliced pork loin cutlets serve salad & round potato fries.                                                                                                               | d with rice,       |     |
| <i>y</i> ' ★          | <b>CHICKPEA CURRY</b> <i>CARIL DE GRÃO</i> Potato, butternut, spinach, red peppers and chickpeas i coconut milk curry sauce, served with coconut rice.                                                      | n our mild         | 115 |
|                       | <b>FEIJOADA</b> A traditional stew of pork cuts, selected Portuguese saubeans & spices, served with white rice.                                                                                             | usages, cabbage,   | 145 |
|                       | <b>BACALHAU À BRÁS</b> Shredded salted cod, blended with garlic, onion, egg, sh potato, Galega olives and fresh parsley.                                                                                    | noestring          | 215 |
|                       | <b>DOBRADA</b> A Portuguese style stew made with tripe, pork cuts, sele Portuguese sausages & served with white rice.                                                                                       | ected              | 145 |
| J.                    | <b>SEAFOOD RICE</b> ARROZ DE MARISCO<br>Spicy tomato rice with hake, mussels, calamari and prav                                                                                                             | vns.               | 235 |
| <b>J</b> <sup>3</sup> | <b>CHICKEN &amp; PRAWN CURRY</b> CARIL DE CAMARÃO Cubed chicken fillet & deshelled prawns in our mild coomilk curry sauce, served with coconut rice.                                                        |                    | 199 |
| EW                    | CREAMY BAKED COD BACALHAU COM NATAS A family twist on a traditional dish of layered salted cod onions, shoestring potatoes and béchamel sauce, finish with cream, dusted with bread crumbs and baked in the | ed off             | 210 |
|                       | TRINCHADO                                                                                                                                                                                                   | chicken 145   rump | 210 |