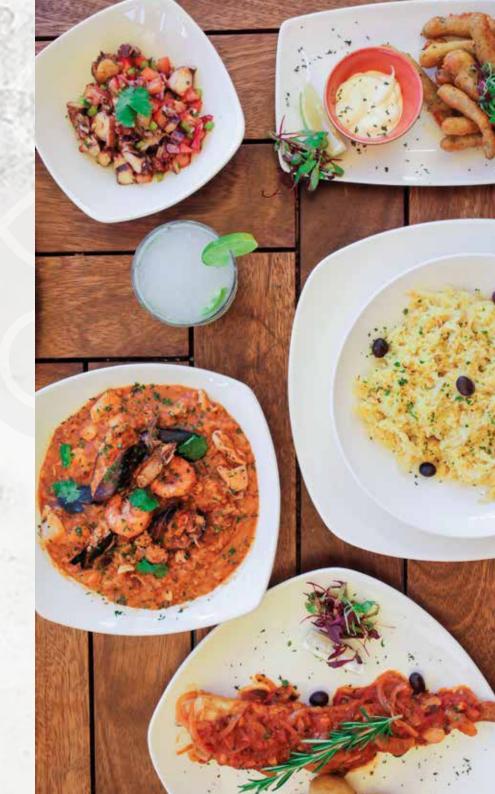

# Tapas / Peliscos - A Little Taste of Portugal -

|   | MIXED STARTER PLATTER Calamari, chicken livers and chouriço slices.                                                                                      | 180       |
|---|----------------------------------------------------------------------------------------------------------------------------------------------------------|-----------|
|   | <b>KALE SOUP</b> <i>CALDO VERDE</i> Hearty Portuguese soup made with fresh kale, blended potatoes, sliced chouriço, onion & drizzled with olive oil.     | 70        |
|   | CHICKEN LIVERS FIGADOS DE GALINHA Grilled livers in a white wine tomato-based sauce. Served lemon & herb or piri-piri. Add cream - R10                   | 70        |
| 3 | CHICKEN GIBLETS MOELAS GUISADAS Sautéed giblets cooked in a spicy white wine tomato-based sauce.                                                         | 75        |
| 2 | CHICKEN WINGS ÁSAS DE FRANGO<br>Volcanic rock flamed, basted with lemon & herb or piri-piri.                                                             | 85        |
| w | OCTOPUS SALAD SALADA DE POLVO SUBJECT TO AVAILABILITY Octopus, red & green peppers, tomatoes, red onions & garlic in our house vinaigrette.              | 95        |
|   | <b>PORTUGUESE STYLE CALAMARI</b> LULAS COM MOLHO A PORTUGUÊSA Marinated in our signature marinade, scorch grilled or fried.                              | 110       |
|   | <b>HOUSE STYLE MUSSELS</b> MEXILHÕES À CASA<br>Sautéed in onions, garlic and white wine and finished off with coconut<br>cream, fresh lemon & coriander. | 95        |
|   | GRILLED SARDINES SARDINHAS ASSADAS  Volcanic rock flamed, salt crusted sardines topped with chargrilled green peppers and onions.                        | 89        |
| w | COD FISH FRITTERS PATANISCAS DE BACALHAU  Deep fried salted cod in our beer batter. Served with a garlic mayo.                                           | 95        |
| 2 | <b>RISSOLES</b> <i>RISSOIS</i> Chicken 60   Prawn 75 № Jalapeño Deep fried, crumbed turnovers with a spicy filling.                                      | Cheese 70 |
|   | <b>TRINCHADO</b> Chicken 80   Marinated and pan-fried with white wine, garlic, paprika and bay leaves. Served with or without piri-piri.                 | Rump 110  |
| 2 | FIRED UP CHOURIÇO Smoked spicy Portuguese sausage flambeed with Portuguese "Fire Water".                                                                 | 120       |
|   | BATTERED GREEN BEANS PEIXINHOS DA HORTA Fried batter coated green beans. Served with a garlic mayo.                                                      | 65        |
|   | PORTUGUESE BREAD ROLL Complimentary bread rolls will be provided at initial seating only                                                                 | 9         |

### Salads / Saladas

- From the Vegetable Patch -

| ngle 85   table 135 |
|---------------------|
| 115                 |
| 180<br>e            |
| 100<br>ed           |
|                     |
| otatoes -           |
| n 105   rump 130    |
| 120                 |
| 140<br>elised       |
| 160                 |
| 1                   |
| The Maria           |
| 125                 |
| 110                 |
| 185                 |
| 115                 |
|                     |

## Old style Traditional Portuguese

- Sunday Lunch Family Feasts! -

|                       | PORK CUTLETS FEBRAS                                                                                                                                                                                         |                    | 155 |
|-----------------------|-------------------------------------------------------------------------------------------------------------------------------------------------------------------------------------------------------------|--------------------|-----|
|                       | <b>Volcanic rock flamed</b> thinly sliced pork loin cutlets serve salad & round potato fries.                                                                                                               | d with rice,       |     |
| <i>y</i> ' ★          | <b>CHICKPEA CURRY</b> <i>CARIL DE GRÃO</i> Potato, butternut, spinach, red peppers and chickpeas i coconut milk curry sauce, served with coconut rice.                                                      | n our mild         | 115 |
|                       | <b>FEIJOADA</b> A traditional stew of pork cuts, selected Portuguese saubeans & spices, served with white rice.                                                                                             | usages, cabbage,   | 145 |
|                       | <b>BACALHAU À BRÁS</b> Shredded salted cod, blended with garlic, onion, egg, sh potato, Galega olives and fresh parsley.                                                                                    | noestring          | 215 |
|                       | <b>DOBRADA</b> A Portuguese style stew made with tripe, pork cuts, sele Portuguese sausages & served with white rice.                                                                                       | ected              | 145 |
| J.                    | <b>SEAFOOD RICE</b> ARROZ DE MARISCO<br>Spicy tomato rice with hake, mussels, calamari and prav                                                                                                             | vns.               | 235 |
| <b>J</b> <sup>3</sup> | <b>CHICKEN &amp; PRAWN CURRY</b> CARIL DE CAMARÃO Cubed chicken fillet & deshelled prawns in our mild coomilk curry sauce, served with coconut rice.                                                        |                    | 199 |
| EW                    | CREAMY BAKED COD BACALHAU COM NATAS A family twist on a traditional dish of layered salted cod onions, shoestring potatoes and béchamel sauce, finish with cream, dusted with bread crumbs and baked in the | ed off             | 210 |
|                       | TRINCHADO                                                                                                                                                                                                   | chicken 145   rump | 210 |