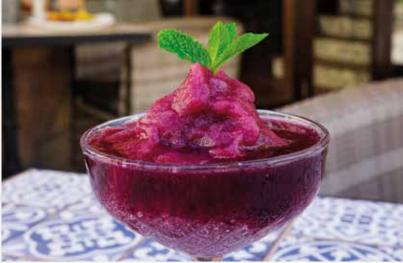

#### **FROZEN BLUEBERRY & MINT** MARGARITA

Silver tequila blended to perfection with blueberry puree and a sprig of mint.

| CC | <b>DSM</b> | 1C | PC | )LI | T | ٩N |  |  |  |  |  |  |
|----|------------|----|----|-----|---|----|--|--|--|--|--|--|
|    |            |    |    |     |   |    |  |  |  |  |  |  |