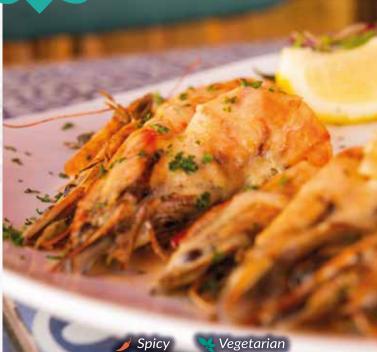

## Seafood / Marisco-Peixe

- Served with a side of your choice, where applicable -

|     | BACALHAU ASSADO Grilled salted cod, served with boiled potatoes and egg, chickpeas and a chargrilled green peppers, onions & olive oil vinaigrette. | 270   |
|-----|-----------------------------------------------------------------------------------------------------------------------------------------------------|-------|
| NEW | WHOLE LINE FISH PEIXE GRELHADO SUBJECT TO AVAILABILITY Whole Tilapia grilled on our Volcanic rock grill.                                            | 120   |
|     | PORTUGALO KINGKLIP MARUCA Whole baby kingklip topped with a chunky tomato and onion relish with bay leaves, capers, olives and white wine.          | 245   |
|     | BEER BATTERED HAKE PEIXE FRITO EM CAPOTE Beer battered fried hake served with tartar sauce.                                                         | 120   |
|     | GRILLED HAKE PEIXE GRELHADO Grilled "LM" style served with our Portuguese Vinaigrette.                                                              | 115   |
|     | PORTUGUESE STYLE CALAMARI LULAS COM MOHLO A PORTUGUÊSA Marinated in our signature marinade, scorch grilled or fried.                                | 220   |
| NEW | PRAWNS NACIONAL 8 medium prawns in our spicy beer sauce.                                                                                            | 235   |
|     | LM STYLE PRAWNS CAMARÃO LM  Grilled medium prawns. "Lorenzo Marques" "LM" style. Served with or without piri-piri.  8 225   12                      | 2 305 |
|     | KING PRAWNS CAMARÃO REI 6 grilled king prawns "Lorenzo Marques" "LM" style. Served with or without piri-piri.                                       | 310   |