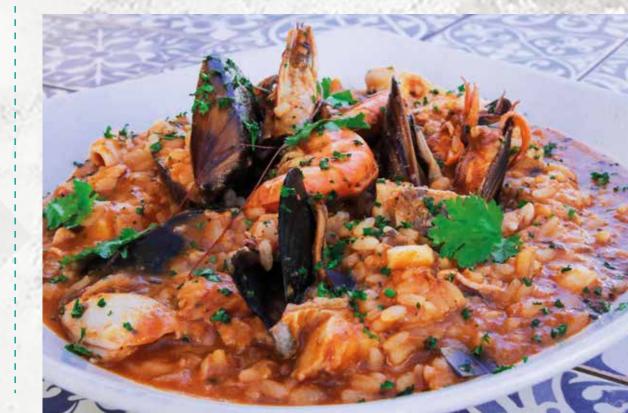

## Old style Traditional Portuguese

- Sunday Lunch Family Feasts! -

|                       | PORK CUTLETS FEBRAS                                                                                                                                                                                         |                    | 155 |
|-----------------------|-------------------------------------------------------------------------------------------------------------------------------------------------------------------------------------------------------------|--------------------|-----|
|                       | <b>Volcanic rock flamed</b> thinly sliced pork loin cutlets serve salad & round potato fries.                                                                                                               | d with rice,       |     |
| <i>y</i> ' ★          | <b>CHICKPEA CURRY</b> <i>CARIL DE GRÃO</i> Potato, butternut, spinach, red peppers and chickpeas i coconut milk curry sauce, served with coconut rice.                                                      | n our mild         | 115 |
|                       | <b>FEIJOADA</b> A traditional stew of pork cuts, selected Portuguese saubeans & spices, served with white rice.                                                                                             | usages, cabbage,   | 145 |
|                       | <b>BACALHAU À BRÁS</b> Shredded salted cod, blended with garlic, onion, egg, sh potato, Galega olives and fresh parsley.                                                                                    | noestring          | 215 |
|                       | <b>DOBRADA</b> A Portuguese style stew made with tripe, pork cuts, sele Portuguese sausages & served with white rice.                                                                                       | ected              | 145 |
| J.                    | <b>SEAFOOD RICE</b> ARROZ DE MARISCO<br>Spicy tomato rice with hake, mussels, calamari and prav                                                                                                             | vns.               | 235 |
| <b>J</b> <sup>3</sup> | <b>CHICKEN &amp; PRAWN CURRY</b> CARIL DE CAMARÃO Cubed chicken fillet & deshelled prawns in our mild coomilk curry sauce, served with coconut rice.                                                        |                    | 199 |
| EW                    | CREAMY BAKED COD BACALHAU COM NATAS A family twist on a traditional dish of layered salted cod onions, shoestring potatoes and béchamel sauce, finish with cream, dusted with bread crumbs and baked in the | ed off             | 210 |
|                       | TRINCHADO                                                                                                                                                                                                   | chicken 145   rump | 210 |