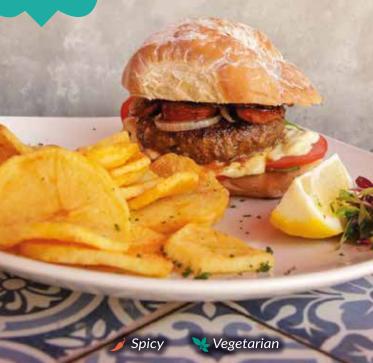

### Volcanic Rock Flamed Grills

- Fired Over Open Flame Volcanic Rock - Served with a side of your choice -

| RUMP BIFE DE ALCATRA 250g Basted with our signature Portuguese marinade. Add mushroom sauce R28   Add cheese sauce R20   Add pepper sauce R25                                                      | 165                   |
|----------------------------------------------------------------------------------------------------------------------------------------------------------------------------------------------------|-----------------------|
| FILLET FILETE 250g Basted with our signature Portuguese marinade. Add mushroom sauce R28   Add cheese sauce R20   Add pepper sauce R25                                                             | 248                   |
| <b>PICANHA</b> 500g  Basted with our signature Portuguese marinade and served with a compound butter.                                                                                              | 285                   |
| <b>BITOQUE</b> A traditional favourite. 250g steak topped with hickory ham & a fried egg.                                                                                                          | rump 180   fillet 260 |
| <b>RUBY PORT STEAK</b> BIFE COM MOLHO DE VINHO DO PORTO 250g steak decked with slices of sautéed white mushrooms and chouriço finished off with our Ruby Port sauce.                               | rump 210   fillet 290 |
| BEEF ESPETADA (The Real Way!!) Skewered Rump chunks with an olive oil, bay leaf & course sea salt rub, basted with our signature Portuguese marinade. (Medium to Rare recommended for succulence). | 198                   |
| <b>LAMB CHOPS</b> COSTELETAS DE CORDEIRO<br>3 x 120g loin chops basted with our signature Portuguese<br>marinade.                                                                                  | 269                   |
| LM BABY CHICKEN FRANGO ASSADO<br>No Pre-Cooking done here! Allow approx. 40-45 min. Grilled "LM" style.<br>Served in Hot / Mild pírí-pírí or Lemon & Herb.                                         | half 125   full 195   |
| CHICKEN FILLET PEITO DE GALINHA<br>Grilled "LM" style. Served in Hot / Mild pírí-pírí or Lemon & Herb.<br>Add mushroom sauce R28   Add cheese sauce R20   Add pepper sauce R25                     | 125                   |
| CHICKEN FILLET IN A MUSHROOM PORT SAUCE PEITO DE GALINHA COM MOLHO DE VINHO DO PORTO Grilled and decked with slices of sautéed white mushrooms and chouriço finished off with our Ruby Port sauce. | 145                   |