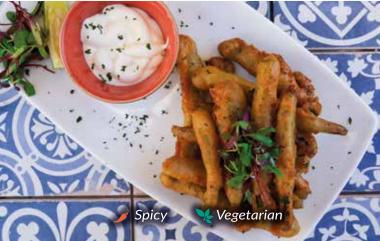

# Tapas / Peliscos - A Little Taste of Portugal -

|   | MIXED STARTER PLATTER Calamari, chicken livers and chouriço slices.                                                                                      | 180       |
|---|----------------------------------------------------------------------------------------------------------------------------------------------------------|-----------|
|   | <b>KALE SOUP</b> <i>CALDO VERDE</i> Hearty Portuguese soup made with fresh kale, blended potatoes, sliced chouriço, onion & drizzled with olive oil.     | 70        |
|   | CHICKEN LIVERS FIGADOS DE GALINHA Grilled livers in a white wine tomato-based sauce. Served lemon & herb or piri-piri. Add cream - R10                   | 70        |
| 3 | CHICKEN GIBLETS MOELAS GUISADAS Sautéed giblets cooked in a spicy white wine tomato-based sauce.                                                         | 75        |
| 2 | CHICKEN WINGS ÁSAS DE FRANGO<br>Volcanic rock flamed, basted with lemon & herb or piri-piri.                                                             | 85        |
| w | OCTOPUS SALAD SALADA DE POLVO SUBJECT TO AVAILABILITY Octopus, red & green peppers, tomatoes, red onions & garlic in our house vinaigrette.              | 95        |
|   | <b>PORTUGUESE STYLE CALAMARI</b> LULAS COM MOLHO A PORTUGUÊSA Marinated in our signature marinade, scorch grilled or fried.                              | 110       |
|   | <b>HOUSE STYLE MUSSELS</b> MEXILHÕES À CASA<br>Sautéed in onions, garlic and white wine and finished off with coconut<br>cream, fresh lemon & coriander. | 95        |
|   | GRILLED SARDINES SARDINHAS ASSADAS  Volcanic rock flamed, salt crusted sardines topped with chargrilled green peppers and onions.                        | 89        |
| w | COD FISH FRITTERS PATANISCAS DE BACALHAU  Deep fried salted cod in our beer batter. Served with a garlic mayo.                                           | 95        |
| 2 | <b>RISSOLES</b> <i>RISSOIS</i> Chicken 60   Prawn 75 № Jalapeño Deep fried, crumbed turnovers with a spicy filling.                                      | Cheese 70 |
|   | <b>TRINCHADO</b> Chicken 80   Marinated and pan-fried with white wine, garlic, paprika and bay leaves. Served with or without piri-piri.                 | Rump 110  |
| 2 | FIRED UP CHOURIÇO Smoked spicy Portuguese sausage flambeed with Portuguese "Fire Water".                                                                 | 120       |
|   | BATTERED GREEN BEANS PEIXINHOS DA HORTA Fried batter coated green beans. Served with a garlic mayo.                                                      | 65        |
|   | PORTUGUESE BREAD ROLL Complimentary bread rolls will be provided at initial seating only                                                                 | 9         |