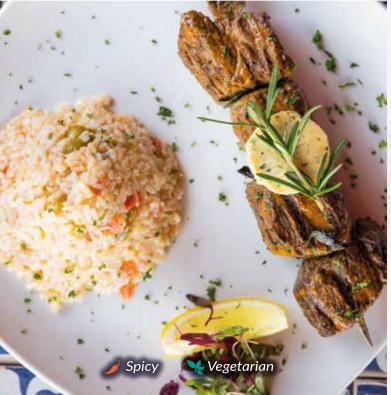

### Volcanic Rock Flamed Grills

- Fired Over Open Flame Volcanic Rock - Served with a side of your choice -

| RUMP BIFE DE ALCATRA 250g Basted with our signature Portuguese marinade. Add mushroom sauce R28   Add cheese sauce R20   Add pepper sauce R25                                                      | 165                   |
|----------------------------------------------------------------------------------------------------------------------------------------------------------------------------------------------------|-----------------------|
| FILLET FILETE 250g Basted with our signature Portuguese marinade. Add mushroom sauce R28   Add cheese sauce R20   Add pepper sauce R25                                                             | 248                   |
| <b>PICANHA</b> 500g  Basted with our signature Portuguese marinade and served with a compound butter.                                                                                              | 285                   |
| <b>BITOQUE</b> A traditional favourite. 250g steak topped with hickory ham & a fried egg.                                                                                                          | rump 180   fillet 260 |
| <b>RUBY PORT STEAK</b> BIFE COM MOLHO DE VINHO DO PORTO 250g steak decked with slices of sautéed white mushrooms and chouriço finished off with our Ruby Port sauce.                               | rump 210   fillet 290 |
| BEEF ESPETADA (The Real Way!!) Skewered Rump chunks with an olive oil, bay leaf & course sea salt rub, basted with our signature Portuguese marinade. (Medium to Rare recommended for succulence). | 198                   |
| <b>LAMB CHOPS</b> COSTELETAS DE CORDEIRO<br>3 x 120g loin chops basted with our signature Portuguese<br>marinade.                                                                                  | 269                   |
| LM BABY CHICKEN FRANGO ASSADO<br>No Pre-Cooking done here! Allow approx. 40-45 min. Grilled "LM" style.<br>Served in Hot / Mild pírí-pírí or Lemon & Herb.                                         | half 125   full 195   |
| CHICKEN FILLET PEITO DE GALINHA<br>Grilled "LM" style. Served in Hot / Mild pírí-pírí or Lemon & Herb.<br>Add mushroom sauce R28   Add cheese sauce R20   Add pepper sauce R25                     | 125                   |
| CHICKEN FILLET IN A MUSHROOM PORT SAUCE PEITO DE GALINHA COM MOLHO DE VINHO DO PORTO Grilled and decked with slices of sautéed white mushrooms and chouriço finished off with our Ruby Port sauce. | 145                   |