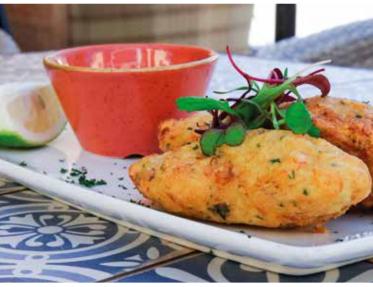

# Tapas / Peliscos - A Little Taste of Portugal -

|   | MIXED STARTER PLATTER Calamari, chicken livers and chouriço slices.                                                                                      | 180       |
|---|----------------------------------------------------------------------------------------------------------------------------------------------------------|-----------|
|   | <b>KALE SOUP</b> <i>CALDO VERDE</i> Hearty Portuguese soup made with fresh kale, blended potatoes, sliced chouriço, onion & drizzled with olive oil.     | 70        |
|   | CHICKEN LIVERS FIGADOS DE GALINHA Grilled livers in a white wine tomato-based sauce. Served lemon & herb or piri-piri. Add cream - R10                   | 70        |
| 3 | CHICKEN GIBLETS MOELAS GUISADAS Sautéed giblets cooked in a spicy white wine tomato-based sauce.                                                         | 75        |
| 2 | CHICKEN WINGS ÁSAS DE FRANGO<br>Volcanic rock flamed, basted with lemon & herb or piri-piri.                                                             | 85        |
| w | OCTOPUS SALAD SALADA DE POLVO SUBJECT TO AVAILABILITY Octopus, red & green peppers, tomatoes, red onions & garlic in our house vinaigrette.              | 95        |
|   | <b>PORTUGUESE STYLE CALAMARI</b> LULAS COM MOLHO A PORTUGUÊSA Marinated in our signature marinade, scorch grilled or fried.                              | 110       |
|   | <b>HOUSE STYLE MUSSELS</b> MEXILHÕES À CASA<br>Sautéed in onions, garlic and white wine and finished off with coconut<br>cream, fresh lemon & coriander. | 95        |
|   | GRILLED SARDINES SARDINHAS ASSADAS  Volcanic rock flamed, salt crusted sardines topped with chargrilled green peppers and onions.                        | 89        |
| w | COD FISH FRITTERS PATANISCAS DE BACALHAU  Deep fried salted cod in our beer batter. Served with a garlic mayo.                                           | 95        |
| 2 | <b>RISSOLES</b> <i>RISSOIS</i> Chicken 60   Prawn 75 № Jalapeño Deep fried, crumbed turnovers with a spicy filling.                                      | Cheese 70 |
|   | <b>TRINCHADO</b> Chicken 80   Marinated and pan-fried with white wine, garlic, paprika and bay leaves. Served with or without piri-piri.                 | Rump 110  |
| 2 | FIRED UP CHOURIÇO Smoked spicy Portuguese sausage flambeed with Portuguese "Fire Water".                                                                 | 120       |
|   | BATTERED GREEN BEANS PEIXINHOS DA HORTA Fried batter coated green beans. Served with a garlic mayo.                                                      | 65        |
|   | PORTUGUESE BREAD ROLL Complimentary bread rolls will be provided at initial seating only                                                                 | 9         |