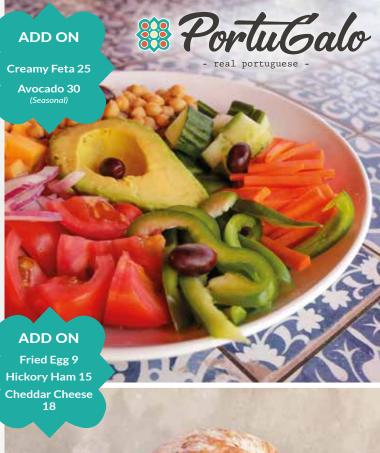

### Salads / Saladas

- From the Vegetable Patch -

| ngle 85   table 135 |
|---------------------|
| 115                 |
| 180<br>e            |
| 100<br>ed           |
|                     |
| otatoes -           |
| n 105   rump 130    |
| 120                 |
| 140<br>elised       |
| 160                 |
| 1                   |
| The Maria           |
| 125                 |
| 110                 |
| 185                 |
| 115                 |
|                     |